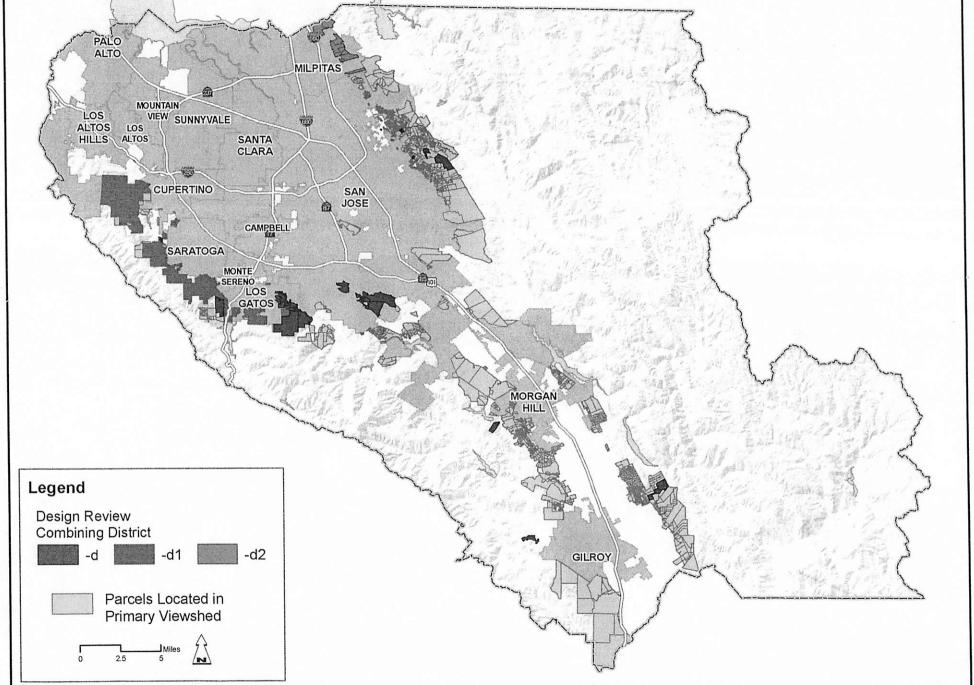

Item 1: File 8630-00-00-03CP-06GP-06Z Santa Clara County

Viewshed Protection Plan

The attached maps are an addendum to the staff report for the above item to be presented to the Planning Commission on July 6, 2006. Please review the attached maps with the staff report. The map titled "Proposed -d1 Viewshed Design Review Candidate Parcels" is listed as Attachment E in the staff report. The map titled "Current Design review Zoning Districts with Primary Viewshed" is included to facilitate your review.

Propo⊾d -d1 Viewshed Design Review Candidat⊾ Parcels

Currer. Design Review Zoning Districts with Prin. Ty Viewshed PALO ALTO MILPITA MOUNTAIN VIEW SUNNYVALE LOS VI ALTOS LOS HILLS ALTOS SANTA CLARA CUPERTINO SAN JOSE CAMPBELL SARATOGA MONTE SERENO LOS MORGAN HILL