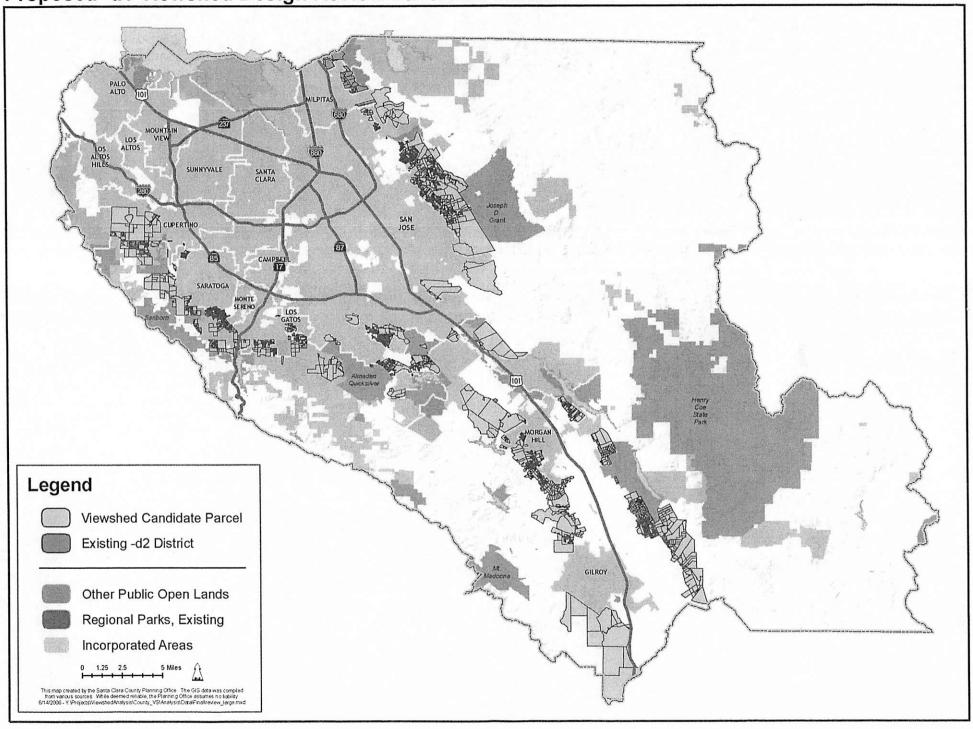

Item 1: File 8630-00-00-03CP-06GP-06Z Santa Clara County

Viewshed Protection Plan

The attached maps are an addendum to the staff report for the above item to be presented to the Planning Commission on July 6, 2006. Please review the attached maps with the staff report. The map titled "Proposed -d1 Viewshed Design Review Candidate Parcels" is listed as Attachment E in the staff report. The map titled "Current Design review Zoning Districts with Primary Viewshed" is included to facilitate your review.

Propo⊾d -d1 Viewshed Design Review Candidat⊾ Parcels

Currer. Design Review Zoning Districts with Prin. Ty Viewshed PALO ALTO MILPITA MOUNTAIN VIEW SUNNYVALE LOS VI ALTOS LOS HILLS ALTOS SANTA CLARA CUPERTINO SAN JOSE CAMPBELL SARATOGA MONTE SERENO LOS MORGAN HILL